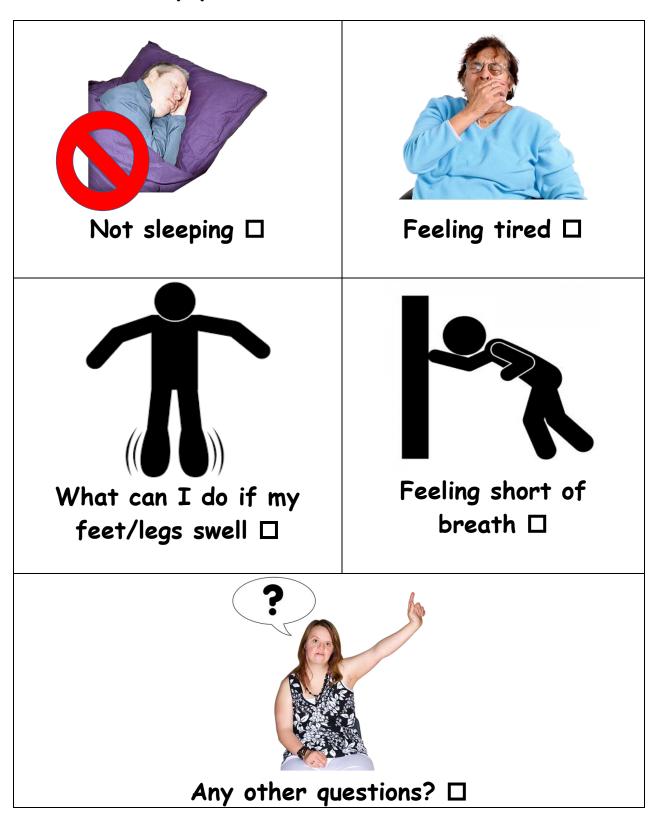

## Do you have any questions about how your body may be feeling when you are not well?

Please tick any you would like to know about

| If you have ticked any of the boxes, please write |
|---------------------------------------------------|
| here the questions you want to ask:               |
|                                                   |
|                                                   |
|                                                   |
|                                                   |
|                                                   |
|                                                   |
| •••••••••••••••••••••••••••••••••••••••           |
|                                                   |
|                                                   |
| ***************************************           |
|                                                   |
|                                                   |
|                                                   |
| •••••••••••••••••••••••••••••••                   |